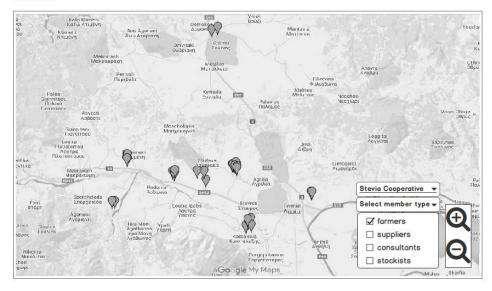

# **Stevia Hellas Profile**

- 1st Stevia Agricultural Cooperative in Europe
- Established in Central Greece
- 100 registered farmers
- New job opportunities
- Direct collaboration with research institutions and universities
- R&D (e.g. under the Horizon 2020 funding programme)
- 1 startup mermix.gr (community for sharing agricultural machineries)