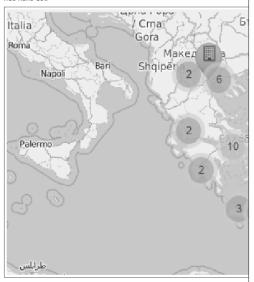

# **Stevia Hellas Profile**

- 1st Stevia Agricultural Cooperative in Europe
- Established in Central Greece
- 100 registered farmers
- New job opportunities
- Direct collaboration with research institutions and universities
- R&D (e.g. under the Horizon 2020 funding programme)
- 1 startup mermix.gr (community for sharing agricultural machineries)