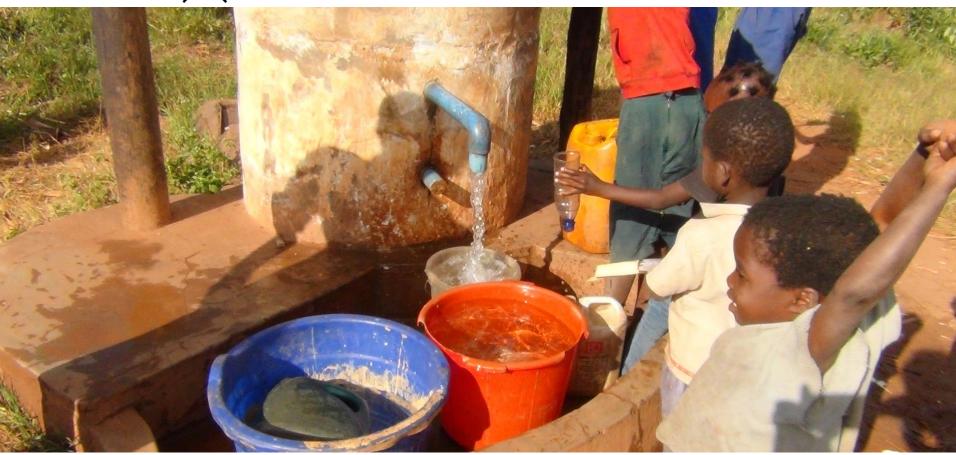

#### www.waterpathogens.org

# **UNESCO, P&G and Gates Foundation**

are supporting Open Data for safe waters